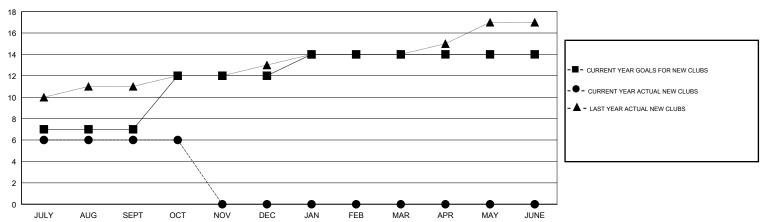

| JULY/AUG/SEPT         | 105                       | 250                     | 132                                                |  |
| OCT/NOV/DEC           | 5             | 0         | 1             | OCT/NOV/DEC           | 90                        | 22                      | 40                                                 |  |
| JAN/FEB/MAR           | 2             | 0         | 0             | JAN/FEB/MAR           | -20                       | 0                       | 0                                                  |  |
| APR/MAY/JUNE          | 0             | 0         | 0             | APR/MAY/JUNE          | 40                        | 0                       | 0                                                  |  |

#### GOALS AND ACTUAL NEW CLUBS CUMULATIVE



### GOALS AND ACTUAL MEMBERS CUMULATIVE



| DROPPED CLUBS: 3  DROPPED MEMBERS |     | 37 CLUBS OF 114 ADDED 1 OR MORE NEW MEMBERS | GENDER DIST  MALE  FEMALE  Women Percentag | 7. TRIBUTION 2,912 (73.65%) 1,042 (26.35%) 1,042 (26.35%) 19. Fiscal Year Goal: 26% |       |
|-----------------------------------|-----|---------------------------------------------|--------------------------------------------|-------------------------------------------------------------------------------------|-------|
| DECEASED                          | 9   | CLICK HERE FOR CUMULATIVE                   | TOTAL FAMILY UNIT MEMBERS                  |                                                                                     | 2,626 |
| CLUB CANCELLED                    | 74  | MEMBERSHIP DATA