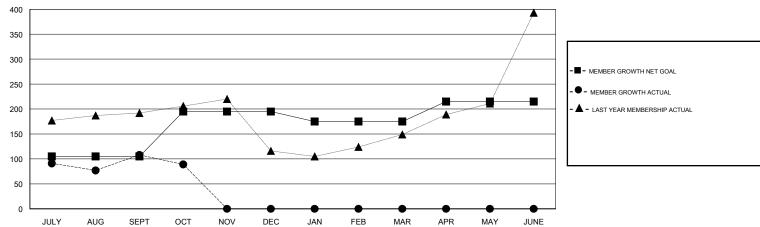

### GOALS AND ACTUAL MEMBERS CUMULATIVE

| DROPPED CLUBS: 3  DROPPED MEMBERS |     | 37 CLUBS OF 114 ADDED 1 OR MORE NEW MEMBERS | GENDER DIST  MALE  FEMALE  Women Percentag | 7. TRIBUTION 2,912 (73.65%) 1,042 (26.35%) 1,042 (26.35%) 19. Fiscal Year Goal: 26% |       |
|-----------------------------------|-----|---------------------------------------------|--------------------------------------------|-------------------------------------------------------------------------------------|-------|
| DECEASED                          | 9   | CLICK HERE FOR CUMULATIVE                   | TOTAL FAMILY UNIT MEMBERS                  |                                                                                     | 2,626 |
| CLUB CANCELLED                    | 74  | MEMBERSHIP DATA                             |                                            |                                                                                     | 4.044 |
| OTHER                             | 89  |                                             | FAMILY MEMBERS PAYING HALF  DUES           |                                                                                     | 1,644 |
| TOTAL                             | 172 |                                             |                                            |                                                                                     |       |